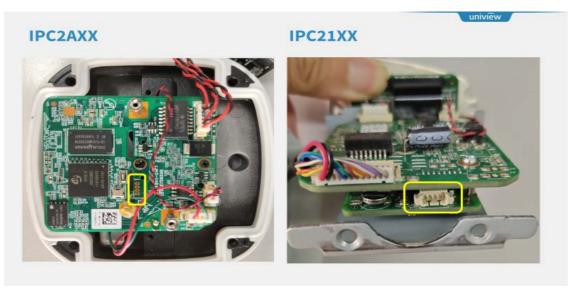

#### **Bullet Camera**

| Title:   | Serial Port Connection Guide to Uniview Cameras | Version: | V1.1      |
|----------|-------------------------------------------------|----------|-----------|
| Product: | IPC                                             | Date     | 9/26/2023 |