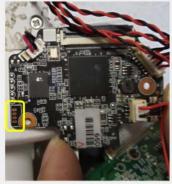

#### Mini Bullet Camera

2122L 2125LE

2315SB

| Title:   | Serial Port Connection Guide to Uniview Cameras | Version: | V1.1      |
|----------|-------------------------------------------------|----------|-----------|
| Product: | IPC                                             | Date     | 9/26/2023 |