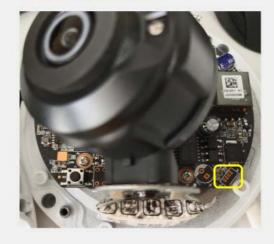

Device Connection



#### 3. Locations of serial port for different cameras:

#### **Bullet Camera**







| Title:   | Serial Port Connection Guide to Uniview Cameras | Version: | V1.1      |
|----------|-------------------------------------------------|----------|-----------|
| Product: | IPC                                             | Date     | 9/26/2023 |

uniview

uniview

#### IPC25XX



# IPC25XX(Thermal)



IPC24XX



IPC26XX



#### Mini Bullet Camera







2122L 2125LE

2315SB



| Title:   | Serial Port Connection Guide to Uniview Cameras | Version: | V1.1      |
|----------|-------------------------------------------------|----------|-----------|
| Product: | IPC                                             | Date     | 9/26/2023 |

#### **Dome Camera**

# Dome(Economic)



# Dome(Pro)



**Turrent** 



Fisheye



#### **PTZ Positioner**

# 



| Title:   | Serial Port Connection Guide to Uniview Cameras | Version: | V1.1      |
|----------|-------------------------------------------------|----------|-----------|
| Product: | IPC                                             | Date     | 9/26/2023 |

#### **PTZ Camera**







**Mini PTZ** 



**Active Deterance PTZ** 



#### Multi-lens / Panoramic Camera

#### **Multi-lens**



#### **Panoramic**