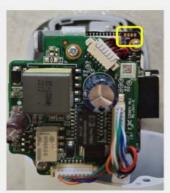

#### Mini Bullet Camera

2122L 2125LE

2315SB

| Title:   | Serial Port Connection Guide to Uniview Cameras | Version: | V1.1      |
|----------|-------------------------------------------------|----------|-----------|
| Product: | IPC                                             | Date     | 9/26/2023 |