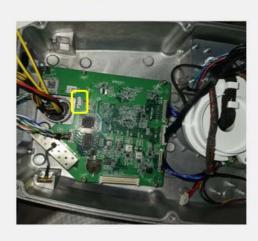

#### 3. Locations of serial port for different cameras:

#### **Bullet Camera**

| Title:   | Serial Port Connection Guide to Uniview Cameras | Version: | V1.1      |
|----------|-------------------------------------------------|----------|-----------|
| Product: | IPC                                             | Date     | 9/26/2023 |