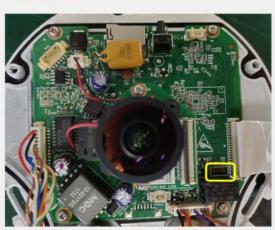

serial port for different cameras:

#### **Bullet Camera**







| Title:   | Serial Port Connection Guide to Uniview Cameras | Version: | V1.1      |
|----------|-------------------------------------------------|----------|-----------|
| Product: | IPC                                             | Date     | 9/26/2023 |

uniview

uniview

#### IPC25XX



# IPC25XX(Thermal)



IPC24XX



IPC26XX



#### Mini Bullet Camera







2122L 2125LE

2315SB



| Title:   | Serial Port Connection Guide to Uniview Cameras | Version: | V1.1      |
|----------|-------------------------------------------------|----------|-----------|
| Product: | IPC                                             | Date     | 9/26/2023 |

#### **Dome Camera**

# Dome(Economic)



# Dome(Pro)



**Turrent** 



Fisheye



#### **PTZ Positioner**

# 



| Title:   | Serial Port Connection Guide to Uniview Cameras | Version: | V1.1      |
|----------|-------------------------------------------------|----------|-----------|
| Product: | IPC                                             | Date     | 9/26/2023 |

#### **PTZ Camera**







**Mini PTZ** 



**Active Deterance PTZ** 



#### Multi-lens / Panoramic Camera

#### **Multi-lens**



#### **Panoramic**