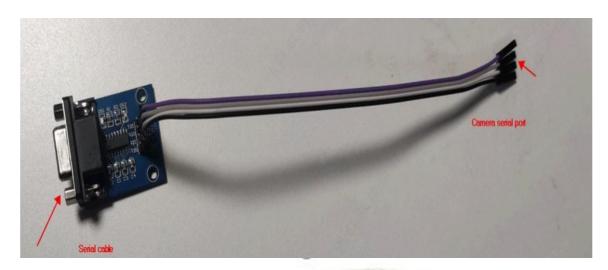

#### 1. Serial board & serial to USB cable

| Title:   | Serial Port Connection Guide to Uniview Cameras | Version: | V1.1      |
|----------|-------------------------------------------------|----------|-----------|
| Product: | IPC                                             | Date     | 9/26/2023 |