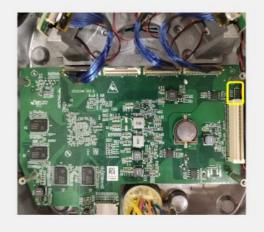

#### 3. Locations of serial port for different cameras:

#### **Bullet Camera**

| Title:   | Serial Port Connection Guide to Uniview Cameras | Version: | V1.1      |
|----------|-------------------------------------------------|----------|-----------|
| Product: | IPC                                             | Date     | 9/26/2023 |