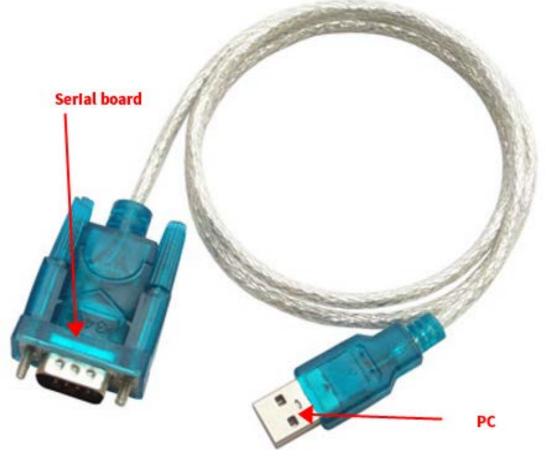

#### 1. Serial board & serial to USB cable

| Title:   | Serial Port Connection Guide to Uniview Cameras | Version: | V1.1      |
|----------|-------------------------------------------------|----------|-----------|
| Product: | IPC                                             | Date     | 9/26/2023 |