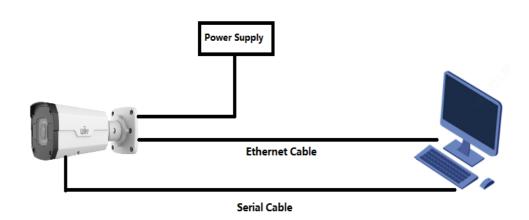

sion: | V1.1      |
|----------|-------------------------------------------------|----------|-----------|
| Product: | IPC                                             | Date     | 9/26/2023 |

# **Serial Port Connection Guide to Uniview Cameras**

# **Description**

A serial cable connection applies to circumstances when a camera goes hung and when normal methods for accessing the camera do not work. It is usually for maintenance purposes.

# **Preparation**

#### 1. Serial board & serial to USB cable







| Title:   | Serial Port Connection Guide to Uniview Cameras | Version: | V1.1      |
|----------|-------------------------------------------------|----------|-----------|
| Product: | IPC                                             | Date     | 9/26/2023 |

#### 2. Device Connection



#### 3. Locations of serial port for different cameras:

#### **Bullet Camera**







| Title:   | Serial Port Connection Guide to Uniview Cameras | Version: | V1.1      |
|----------|-------------------------------------------------|----------|-----------|
| Product: | IPC                                             | Date     | 9/26/2023 |

uniview

uniview

#### IPC25XX



# IPC25XX(Thermal)



IPC24XX



IPC26XX



#### Mini Bullet Camera







2122L 2125LE

2315SB



| Title:   | Serial Port Connection Guide to Uniview Cameras | Version: | V1.1      |
|----------|-------------------------------------------------|----------|-----------|
| Product: | IPC                                             | Date     | 9/26/2023 |

#### **Dome Camera**

# Dome(Economic)



# Dome(Pro)



**T