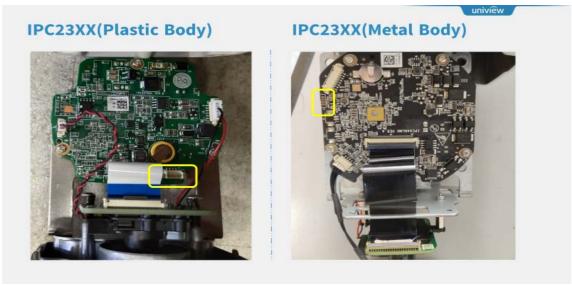

-------|-----------|
| Product: | IPC                                             | Date     | 9/26/2023 |

# **Serial Port Connection Guide to Uniview Cameras**

# **Description**

A serial cable connection applies to circumstances when a camera goes hung and when normal methods for accessing the camera do not work. It is usually for maintenance purposes.

# **Preparation**

#### 1. Serial board & serial to USB cable







| Title:   | Serial Port Connection Guide to Uniview Cameras | Version: | V1.1      |
|----------|-------------------------------------------------|----------|-----------|
| Product: | IPC                                             | Date     | 9/26/2023 |

#### 2. Device Connection



#### 3. Locations of serial port for different cameras:

#### **Bullet Camera**







| Title:   | Serial Port Connection Guide to Uniview Cameras | Version: | V1.1      |
|----------|-------------------------------------------------|----------|-----------|
| Product: | IPC                                             | Date     | 9/26/2023 |

uniview

uniview

#### IPC25XX



# IPC25XX(Thermal)



IPC24XX



IPC26XX



#### Mini Bullet Camera







2122L 2125LE

2315SB



| Title:   | Serial Port Connection Guide to Uniview Cameras | Version: | V1.1      |
|----------|-------------------------------------------------|----------|-----------|
| Product: | IPC                                             | Date     | 9/26/2023 |

#### **Dome Camera**

# Dome(Economic)



# Dome(Pro)



**Turrent** 



Fisheye



#### **PTZ Positioner**

# 



| Title:   | Serial Port Conne