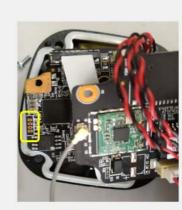

#### Mini Bullet Camera

2122L 2125LE

2315SB

| Title:   | Serial Port Connection Guide to Uniview Cameras | Version: | V1.1      |
|----------|-------------------------------------------------|----------|-----------|
| Product: | IPC                                             | Date     | 9/26/2023 |