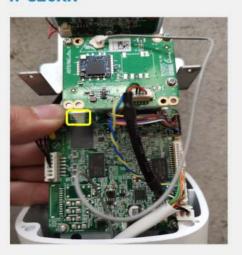

#### Mini Bullet Camera

2122L 2125LE

2315SB

| Title:   | Serial Port Connection Guide to Uniview Cameras | Version: | V1.1      |
|----------|-------------------------------------------------|----------|-----------|
| Product: | IPC                                             | Date     | 9/26/2023 |